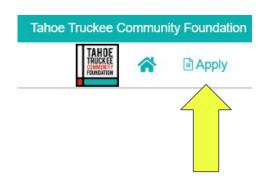

## STEP 4: SELECT & COMPLETE LETTER OF INTENT (LOI)

Click "Apply" in the top left corner, then the blue button to Apply to the "2024 Truckee North Tahoe Forest Management Program Application".

Through the LOI you will be guided through a brief series of questions to determine your fit with the program eligibility requirements.