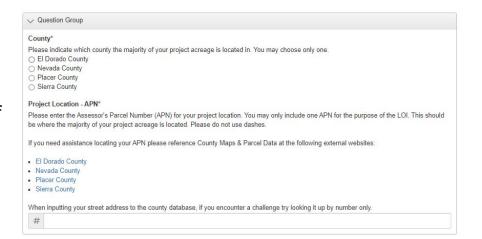

## **STEP 4 CONT: LETTER OF INTENT (LOI)**

In the LOI you will be prompted to include the Assessor's Parcel Number for the property. TTCF will use this to verify the property falls within the geographical boundaries of the program. Please use the hyperlinked tools to find this information if you do not already know your APN.