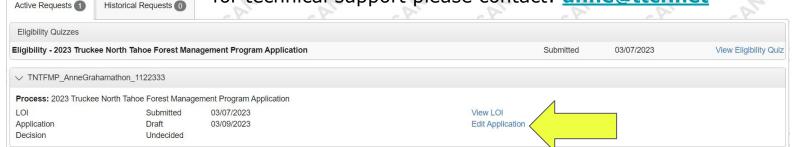

## **STEP 5: COMPLETE AND SUBMIT YOUR APPLICATION**

If your application passess the LOI stage, you will receive a system-generated notification that you are invited to apply for a grant. Log into the software and click the home icon in the upper left corner. Under active requests select "Edit Application".