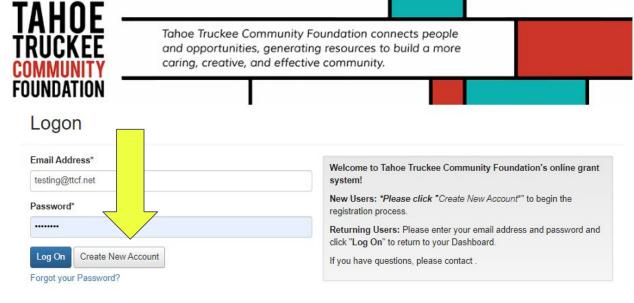

## **STEP 2: CREATE A USER ACCOUNT**

Login to the TTCF-hosted account to begin your application process

First time users will need to create a new account

The registration process and application can be accessed at the following site:

https://www.grantinterface.com/Home/Logon?urlkey=ttcf