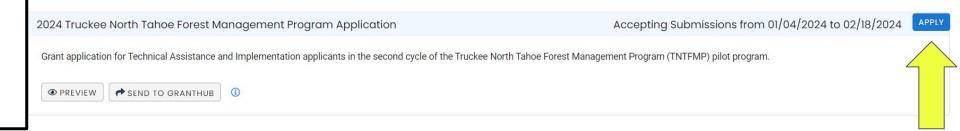

## STEP 4: SELECT & COMPLETE LETTER OF INTENT (LOI)

Click "Apply" in the top left corner, then the blue button to Apply to the "2024 Truckee North Tahoe Forest Management Program Application".

Through the LOI you will be guided through a brief series of questions to determine your fit with the program eligibility requirements.