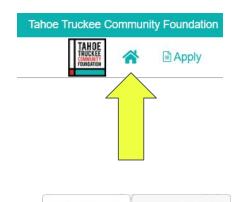

## **STEP 5: COMPLETE AND SUBMIT YOUR APPLICATION**

If your application passess the LOI stage, you will receive a system-generated notification that you are invited to apply for a grant. Log into the software and click the home icon in the upper left corner. Under active requests select "Edit Application".