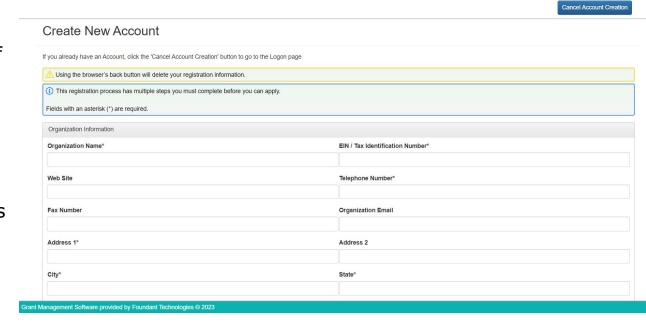

## **STEP 3: ENTER CONTACT INFORMATION**

Enter current contact information on behalf of the applicant. This may include an individual or an entity.

#### \*Tool Tip

If you are applying as an individual please enter First Name, Last Name in the "Organization Name" field.